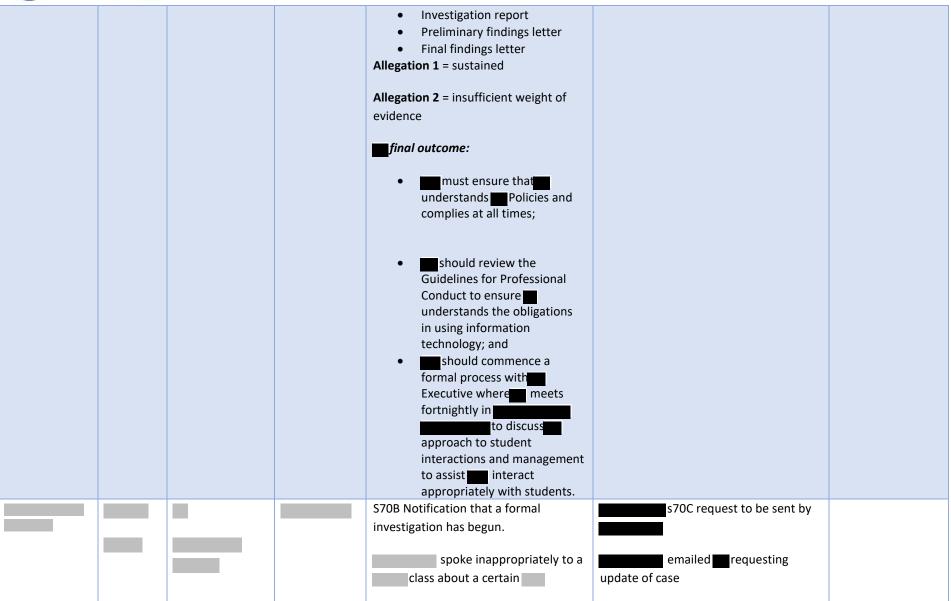

| Copy of investigation<br>report and suspension letter<br>received. On balance<br>inappropriately to a student.under of caseSwore and spoke<br>inappropriately to a student.memailed requesting<br>update of caseCopy of investigation<br>received from                                                                                                                                                                                                                                                                                                                                                                                                                                                                                                                                                                                                                                                                                                                                                                                                                                                                                                                                                                                                                                                                                                                                                                                                                                                                                                                                                                                                                                                                                                                                                                                                                                                                                                                                                                                                                                                                                       |  |  |                                                                                                                                                                                                                                              |                                                                               |  |
|----------------------------------------------------------------------------------------------------------------------------------------------------------------------------------------------------------------------------------------------------------------------------------------------------------------------------------------------------------------------------------------------------------------------------------------------------------------------------------------------------------------------------------------------------------------------------------------------------------------------------------------------------------------------------------------------------------------------------------------------------------------------------------------------------------------------------------------------------------------------------------------------------------------------------------------------------------------------------------------------------------------------------------------------------------------------------------------------------------------------------------------------------------------------------------------------------------------------------------------------------------------------------------------------------------------------------------------------------------------------------------------------------------------------------------------------------------------------------------------------------------------------------------------------------------------------------------------------------------------------------------------------------------------------------------------------------------------------------------------------------------------------------------------------------------------------------------------------------------------------------------------------------------------------------------------------------------------------------------------------------------------------------------------------------------------------------------------------------------------------------------------------|--|--|----------------------------------------------------------------------------------------------------------------------------------------------------------------------------------------------------------------------------------------------|-------------------------------------------------------------------------------|--|
| <ul> <li>misconduct determination<br/>received from on measurements on measurement</li></ul> |  |  | report and suspension letter<br>received. On balance the<br>allegations were substantiated that<br>swore and spoke                                                                                                                           | update of case<br>update of case<br>update of case<br>CMc familiarised self w |  |
|                                                                                                                                                                                                                                                                                                                                                                                                                                                                                                                                                                                                                                                                                                                                                                                                                                                                                                                                                                                                                                                                                                                                                                                                                                                                                                                                                                                                                                                                                                                                                                                                                                                                                                                                                                                                                                                                                                                                                                                                                                                                                                                                              |  |  | misconduct determination<br>received from on form<br>Response is currently with the<br>misconduct delegate for<br>consideration.<br>Finding of serious<br>misconduct determined.<br>Sanction decision pending.<br>Sanction decision pending. | sanction delegate, expecting next week, to land. Suspended with pay.          |  |